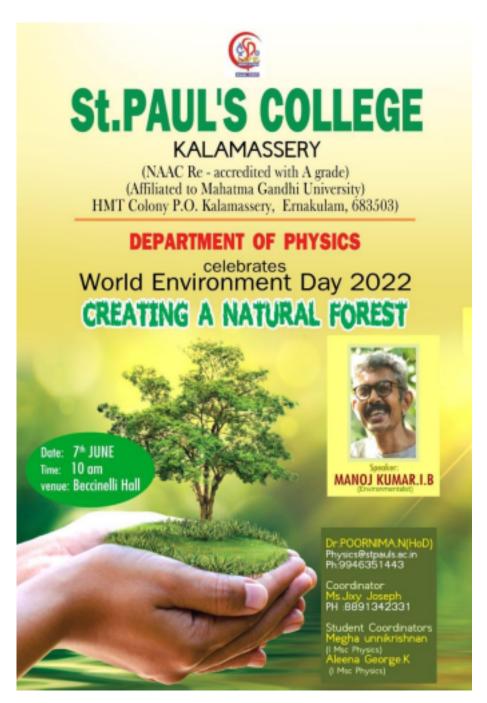

#### **Environment Day Celebration**

Venue / Platform: College premisesDate (s): 06-06-2022Time: 09.00 AM

Name of Collaborating Agency (if any) : Department of Banking and Financial Services

Level : College

No: of teacher participants : 6 No: of student participants : 45

Nature Club in association with Department of Banking and Financial Services celebrated Environment Day on 6<sup>th</sup> June 2022. The students planted saplings of different kind in the college premises. Saplings were distributed to students for planting it at their home.

#### Benefits in terms of learning/skill/knowledge obtained:

The bond of students with nature is nurtured.

Brochure/Poster ·

Affiliated to the Mahatma Gandhi University, Kottayam

www.stpauls.ac.in

(0484 2555572