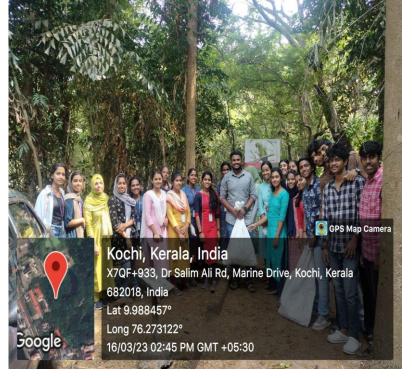

#### **Environment Day Celebration**

Venue / Platform: College premisesDate (s): 06-06-2022Time: 09.00 AM

Name of Collaborating Agency (if any) : Department of Banking and Financial Services

Level : College

No: of teacher participants : 6 No: of student participants : 45

Nature Club in association with Department of Banking and Financial Services celebrated Environment Day on 6<sup>th</sup> June 2022. The students planted saplings of different kind in the college premises. Saplings were distributed to students for planting it at their home.

#### Benefits in terms of learning/skill/knowledge obtained:

The bond of students with nature is nurtured.

Brochure/Poster ·

Affiliated to the Mahatma Gandhi University, Kottayam

www.stpauls.ac.in

(0484 2555572