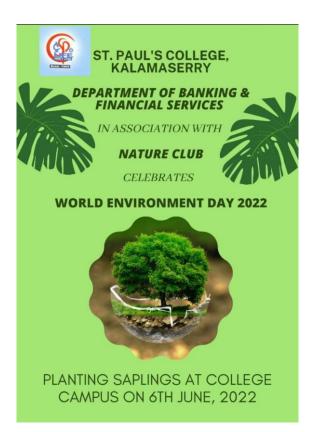

#### **Environment Day Celebration**

Venue / Platform: College premisesDate (s): 06-06-2022Time: 09.00 AM

Name of Collaborating Agency (if any) : Department of Banking and Financial Services

Level : College

No: of teacher participants : 6 No: of student participants : 45

Nature Club in association with Department of Banking and Financial Services celebrated Environment Day on 6<sup>th</sup> June 2022. The students planted saplings of different kind in the college premises. Saplings were distributed to students for planting it at their home.

#### Benefits in terms of learning/skill/knowledge obtained:

The bond of students with nature is nurtured.

Brochure/Poster ·

Affiliated to the Mahatma Gandhi University, Kottayam

www.stpauls.ac.in

(0484 2555572