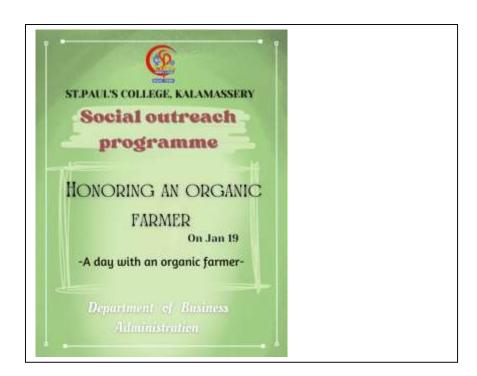

# Green Initiatives 2022-23

| Sl. No. | Title of the Programme                                     | Department/Club                              | Date       |
|---------|------------------------------------------------------------|----------------------------------------------|------------|
| 1       | Environment Day Celebration                                | Department of Banking and Financial Services | 06-06-2022 |
| 2       | One Planet, One Future                                     | Department of Chemistry                      | 06-06-2022 |
| 3       | World Environment Day 2022                                 | Department of Physics                        | 07-06-2022 |
| 4       | Essay Writing Competition                                  | Department of Chemistry                      | 07-06-2022 |
| 5       | Vegetable Flower Carpet- Helping the Needy                 | Department of Commerce                       | 30-08-2022 |
| 6       | World Ozone Day- Online Quiz                               | Department of Physics                        | 16-09-2022 |
| 7       | Butterfly Garden                                           | Nature Club                                  | 20-09-2022 |
| 8       | Ozone Layer-Global Cooperation<br>Protecting Life on Earth | ENCON Club                                   | 27-09-2022 |
| 9       | Student's Presentation on Environmental Issues             | Department of Economics                      | 10-10-2022 |
| 10      | Green Aisle                                                | Department of English<br>Model I             | 22-12-2022 |
| 11      | National Energy Conservation Day<br>Celebrations           | Department of<br>Chemistry                   | 22-12-2022 |
| 12      | A Day with an Organic Farmer                               | BBA                                          | 22-01-2023 |
| 13      | Meet the Scientist - 2023                                  | Department of Physics                        | 10-03-2023 |
| 14      | A Green Initiative to Rejuvenate Mother Nature             | Department of Chemistry                      | 16-03-2023 |
| 15      | World Water Day Photo Exhibition                           | BBA                                          | 22-03-2023 |
| 16      | Vegetable Farming Project at St. Paul's College            | NSS                                          | 2022-23    |