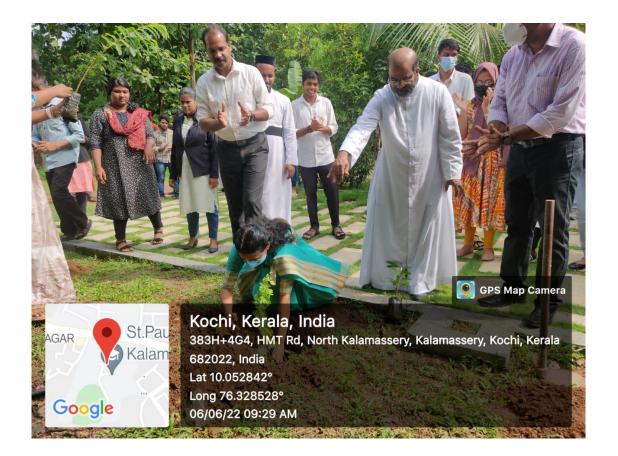

#### **Environment Day Celebration**

Venue / Platform: College premisesDate (s): 06-06-2022Time: 09.00 AM

Name of Collaborating Agency (if any) : Department of Banking and Financial Services

Level : College

No: of teacher participants : 6 No: of student participants : 45

Nature Club in association with Department of Banking and Financial Services celebrated Environment Day on 6<sup>th</sup> June 2022. The students planted saplings of different kind in the college premises. Saplings were distributed to students for planting it at their home.