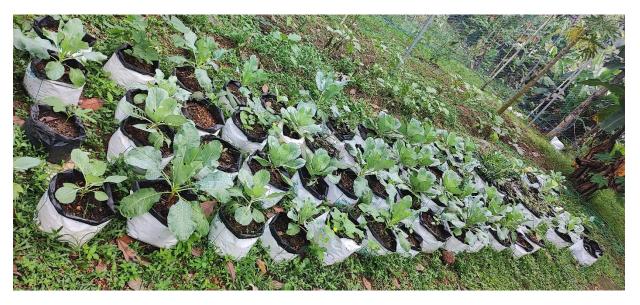

onclusion:**

The vegetable farming project at St. Paul's College, Kalamassery, supported by the Department of Agriculture, Government of Kerala, has successfully demonstrated the importance of inculcating farming culture in students. Through sustainable agricultural practices, the project aims to produce healthy and organic vegetables for the college community. By promoting the use of organic fertilizers and pesticides, the project contributes to a greener and healthier environment. This initiative sets a commendable example for other educational institutions and highlights the significance of sustainable farming for a better future.

Link of video: https://youtube.com/shorts/Zoi4iS8kYsA?feature=share

#### Photos

#### 1. Initial Process: using Raise bed







**Process 2: Grow bag** 







**Process 3: farming using mulching sheets** 



Field preparation



Inauguration by Minister P Rajeev



### സെന്റ് പോൾസ് കോളേജ്: പച്ചക്കറി വികസന പദ്ധതി



കളമശേരി: കൃഷിക്ക് ഒപ്പം കളമ ശേരി പദ്ധതിയുടെ ഭാഗമായി കളമ ശേരി സെന്റ് പോൾസ് കോളേജ് എൻ.എസ്.എസ് യൂണിറ്റും കാർ ഷിക വികസന കർഷക ക്ഷേമ വ കുപ്പും ചേർന്ന് ആരംഭിക്കുന്ന പച്ച ക്കറി വികസന പദ്ധതി വ്യവസായ നിയമവകുപ്പു മന്ത്രി പി.രാജീവ് ഉദ് ഘാടനം ചെയ്തു. വികസന സ്റ്റാൻ ഡിംഗ് കമ്മിറ്റി ചെയർപേഴ്സൺ ജെസ്സി പീറ്റർ അദ്ധ്യക്ഷത വഹിച്ചു. കൃഷി അസിസ്റ്റൻറ് ഡയറക്ടർ സുധാകുമാരി, കോളേജ് ഡയറക്ടർ സുധാകുമാരി, കോളേജ് ഡയറക്ടർ നാ.ഫെലിക്സ് ചുള്ളിക്കൽ മാനേ ജർ ഫാ.വർഗീസ് വലിയപറമ്പിൽ, പ്രിൻസിപ്പൽ ഡോ.സവിത കെ.എസ്, തുടങ്ങിയവർ സംസാരിച്ചു.



കളമശേരി സെന്റ് പോൾസ് കോളജിൽ പച്ചക്കറി വികസന പദ്ധതി മന്ത്രി പി.രാജീവ് ഉദ്ഘാടനം ചെയ്യുന്നു. സുധാകുമാരി, ഫാ.വർഗീസ് വലിയപറമ്പിൽ, ജെസി പീറ്റർ