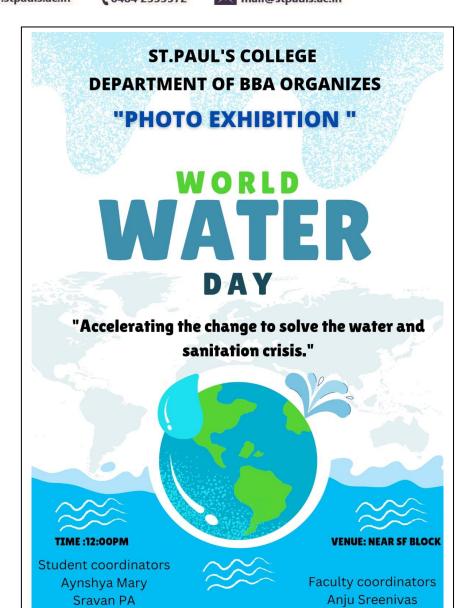

m

**Resource Person** : ANJU SREENIVAS

Name of Collaborating Agency (if any) :

Level : College

No: of teacher participants : 5 No: of student participants : 15

The department of Business Administration conducted a photo exhibition in connection with World water day on 22<sup>nd</sup> March 2023 in front of SF Block. Asst. Professor Anju Sreenivas was the faculty coordinator. Student coordinators was Aynshiya Mary and Sravan P. A of Ist year B. B. A. The objective of this exhibition was to provide awareness to students about the water conservation and the prevailing conditions of various nations.

**Brochure/Poster** :



## St. Paul's College, Kalamassery Archdiocese of Verapoly

Affiliated to the Mahatma Gandhi University, Kottayam www.stpauls.ac.in (0484 2555572 mail@stpauls.ac.in





## St. Paul's College, Kalamassery Archdiocese of Verapoly

Affiliated to the Mahatma Gandhi University, Kottayam

www.stpauls.ac.in (0484 2555572 mail@stpauls.ac.in

**Attendance Sheet (students)** 



#### **Geotagged photos**







Weblink of programme, if any:

Signatures of Convenor/Head/Principal (as necessary):JIJO PAUL

Name and phone number of the faculty who prepared the document:ANJU SREENIVAS

#### Report: Vegetable Farming Project at St. Paul's College, Kalamassery.

#### **Introduction:**

The vegetable farming project at St. Paul's College, Kalamassery, aims to inculcate a culture of farming among students while promoting healthy eating habits. The project is supported by the Department of Agriculture, Government of Kerala, under the initiative called Sustainable Campus