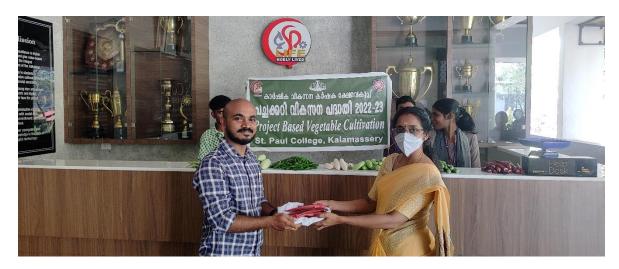

# Green Initiatives 2022-23

| Sl. No. | Title of the Programme                                     | Department/Club                              | Date       |
|---------|------------------------------------------------------------|----------------------------------------------|------------|
| 1       | Environment Day Celebration                                | Department of Banking and Financial Services | 06-06-2022 |
| 2       | One Planet, One Future                                     | Department of Chemistry                      | 06-06-2022 |
| 3       | World Environment Day 2022                                 | Department of Physics                        | 07-06-2022 |
| 4       | Essay Writing Competition                                  | Department of Chemistry                      | 07-06-2022 |
| 5       | Vegetable Flower Carpet- Helping the Needy                 | Department of Commerce                       | 30-08-2022 |
| 6       | World Ozone Day- Online Quiz                               | Department of Physics                        | 16-09-2022 |
| 7       | Butterfly Garden                                           | Nature Club                                  | 20-09-2022 |
| 8       | Ozone Layer-Global Cooperation<br>Protecting Life on Earth | ENCON Club                                   | 27-09-2022 |
| 9       | Student's Presentation on Environmental Issues             | Department of Economics                      | 10-10-2022 |
| 10      | Green Aisle                                                | Department of English<br>Model I             | 22-12-2022 |
| 11      | National Energy Conservation Day<br>Celebrations           | Department of<br>Chemistry                   | 22-12-2022 |
| 12      | A Day with an Organic Farmer                               | BBA                                          | 22-01-2023 |
| 13      | Meet the Scientist - 2023                                  | Department of Physics                        | 10-03-2023 |
| 14      | A Green Initiative to Rejuvenate Mother Nature             | Department of Chemistry                      | 16-03-2023 |
| 15      | World Water Day Photo Exhibition                           | BBA                                          | 22-03-2023 |
| 16      | Vegetable Farming Project at St. Paul's College            | NSS                                          | 2022-23    |