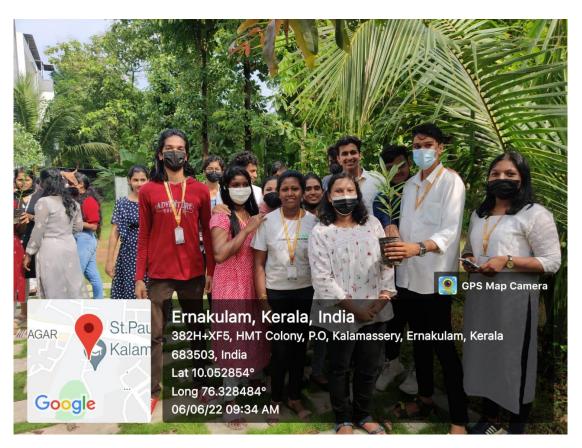

#### **Environment Day Celebration**

Venue / Platform: College premisesDate (s): 06-06-2022Time: 09.00 AM

Name of Collaborating Agency (if any) : Department of Banking and Financial Services

Level : College

No: of teacher participants : 6 No: of student participants : 45

Nature Club in association with Department of Banking and Financial Services celebrated Environment Day on 6<sup>th</sup> June 2022. The students planted saplings of different kind in the college premises. Saplings were distributed to students for planting it at their home.