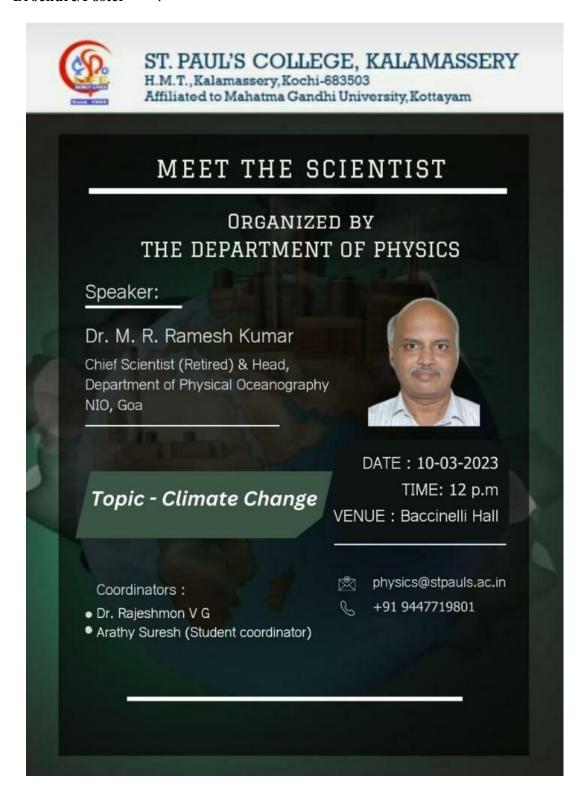

#### REPORT:

World Environment Day is the biggest international day for the environment. Ledby the United Nations Environment Programme (UNEP), and held annually since 1973, it has grown to be the largest global platform for environmental outreach. It is celebrated by millions of people across the world. The theme for World Environment Day 2022 is h "Only One Earth", with the focus on "Living Sustainably in Harmony with Nature". As part of World Environment Day celebration 2022, Dept. of Chemistry in association with ENCON Club organisedan invited talk on "ONE PLANET, ONE FUTURE". The resource person for thesession was Dr. Sindhu Joseph, Head, Dept. of Chemistry, Bharata Mata College, Thrikkakara. Around 40 students from various departments participated in the session. The special invitee, Dr. Sindhu Joseph, handed over tree saplings to our UG and PG student representatives. These saplings were later planted near the UG lab by the students and faculty members.