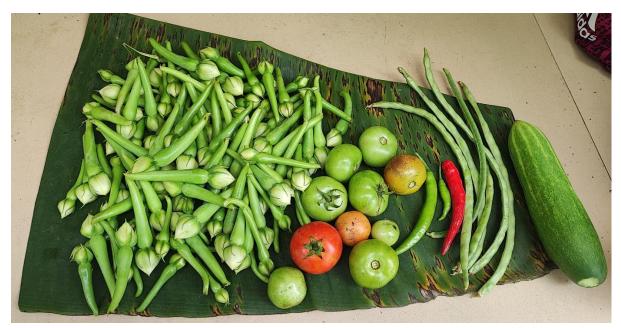

ow bag | 400/-   |

#### **Conclusion:**

The vegetable farming project at St. Paul's College, Kalamassery, supported by the Department of Agriculture, Government of Kerala, has successfully demonstrated the importance of inculcating farming culture in students. Through sustainable agricultural practices, the project aims to produce healthy and organic vegetables for the college community. By promoting the use of organic fertilizers and pesticides, the project contributes to a greener and healthier environment. This initiative sets a commendable example for other educational institutions and highlights the significance of sustainable farming for a better future.

Link of video: https://youtube.com/shorts/Zoi4iS8kYsA?feature=share

#### Photos

#### 1. Initial Process: using Raise bed







**Process 2: Grow bag** 







**Process 3: farming using mulching sheets** 



Field preparation



Inauguration by Minister P Rajeev



### സെന്റ് പോൾസ് കോളേജ്: പച്ചക്കറി വികസന പദ്ധതി



കളമശേരി: കൃഷിക്ക് ഒപ്പം കളമ ശേരി പദ്ധതിയുടെ ഭാഗമായി കളമ ശേരി സെന്റ് പോൾസ് കോളേജ് എൻ.എസ്.എസ് യൂണിറ്റും കാർ ഷിക വികസന കർഷക ക്ഷേമ വ കുപ്പും ചേർന്ന് ആരംഭിക്കുന്ന പച്ച ക്കറി വികസന പദ്ധതി വ്യവസായ നിയമവകുപ്പു മന്ത്രി പി.രാജീവ് ഉദ് ഘാടനം ചെയ്തു. വികസന സ്റ്റാൻ ഡിംഗ് കമ്മിറ്റി ചെയർപേഴ്സൺ ജെസ്സി പീറ്റർ അദ്ധ്യക്ഷത വഹിച്ചു. കൃഷി അസിസ്റ്റൻറ് ഡയറക്ടർ സുധാകുമാരി, കോളേജ് ഡയറക്ടർ സുധാകുമാരി, കോളേജ് ഡയറക്ടർ നാ.ഫെലിക്സ് ചുള്ളിക്കൽ മാനേ ജർ ഫാ.വർഗീസ് വലിയപറമ്പിൽ, പ്രിൻസിപ്പൽ ഡോ.സവിത കെ.എസ്, തുടങ്ങിയവർ സംസാരിച്ചു.



കളമശേരി സെന്റ് പോൾസ് കോളജിൽ പച്ചക്കറി വികസന പദ്ധതി മന്ത്രി പി.രാജീവ് ഉദ്ഘാടനം ചെയ്യുന്നു. സുധാകുമാരി, ഫാ.വർഗ