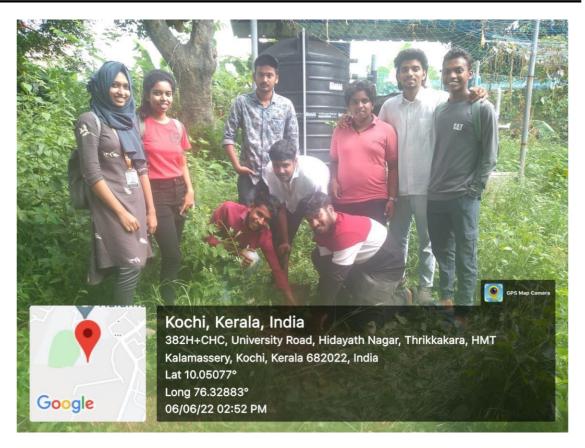

#### **Environment Day Celebration**

Venue / Platform: College premisesDate (s): 06-06-2022Time: 09.00 AM

Name of Collaborating Agency (if any) : Department of Banking and Financial Services

Level : College

No: of teacher participants : 6 No: of student participants : 45

Nature Club in association with Department of Banking and Financial Services celebrated Environment Day on 6<sup>th</sup> June 2022. The students planted saplings of different kind in the college premises. Saplings were distributed to students for planting it at their home.

#### Benefits in terms of learning/skill/knowledge obtained:

The bond of students with nature is nurtured.

Brochure/Poster ·

Affiliated to the Mahatma Gandhi University, Kottayam

www.stpauls.ac.in

(0484 2555572