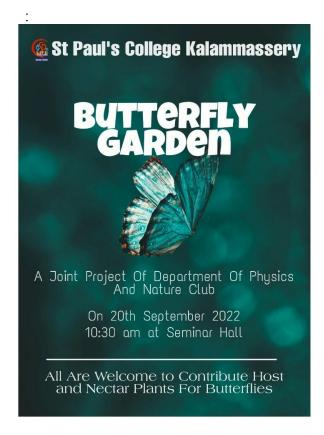

# Green Initiatives 2022-23

| Sl. No. | Title of the Programme                                     | Department/Club                              | Date       |
|---------|------------------------------------------------------------|----------------------------------------------|------------|
| 1       | Environment Day Celebration                                | Department of Banking and Financial Services | 06-06-2022 |
| 2       | One Planet, One Future                                     | Department of Chemistry                      | 06-06-2022 |
| 3       | World Environment Day 2022                                 | Department of Physics                        | 07-06-2022 |
| 4       | Essay Writing Competition                                  | Department of Chemistry                      | 07-06-2022 |
| 5       | Vegetable Flower Carpet- Helping the Needy                 | Department of Commerce                       | 30-08-2022 |
| 6       | World Ozone Day- Online Quiz                               | Department of Physics                        | 16-09-2022 |
| 7       | Butterfly Garden                                           | Nature Club                                  | 20-09-2022 |
| 8       | Ozone Layer-Global Cooperation<br>Protecting Life on Earth | ENCON Club                                   | 27-09-2022 |
| 9       | Student's Presentation on Environmental Issues             | Department of Economics                      | 10-10-2022 |
| 10      | Green Aisle                                                | Department of English<br>Model I             | 22-12-2022 |
| 11      | National Energy Conservation Day<br>Celebrations           | Department of<br>Chemistry                   | 22-12-2022 |
| 12      | A Day with an Organic Farmer                               | BBA                                          | 22-01-2023 |
| 13      | Meet the Scientist - 2023                                  | Department of Physics                        | 10-03-2023 |
| 14      | A Green Initiative to Rejuvenate Mother Nature             | Department of Chemistry                      | 16-03-2023 |
| 15      | World Water Day Photo Exhibition                           | BBA                                          | 22-03-2023 |
| 16      | Vegetable Farming Project at St. Paul's College            | NSS                                          | 2022-23    |