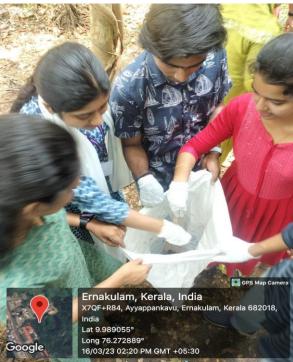

#### **Environment Day Celebration**

Venue / Platform: College premisesDate (s): 06-06-2022Time: 09.00 AM

Name of Collaborating Agency (if any) : Department of Banking and Financial Services

Level : College

No: of teacher participants : 6 No: of student participants : 45

Nature Club in association with Department of Banking and Financial Services celebrated Environment Day on 6<sup>th</sup> June 2022. The students planted saplings of different kind in the college premises. Saplings were distributed to students for planting it at their home.

#### Benefits in terms of learning/skill/knowledge obtained:

The bond of students with nature is nurtured.

Brochure/Poster ·

Affiliated to the Mahatma Gandhi University, Kottayam

www.stpauls.ac.in

(0484 2555572