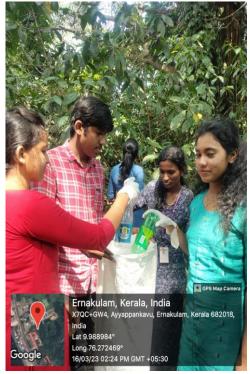

#### **Environment Day Celebration**

Venue / Platform: College premisesDate (s): 06-06-2022Time: 09.00 AM

Name of Collaborating Agency (if any) : Department of Banking and Financial Services

Level : College

No: of teacher participants : 6 No: of student participants : 45

Nature Club in association with Department of Banking and Financial Services celebrated Environment Day on 6<sup>th</sup> June 2022. The students planted saplings of different kind in the college premises. Saplings were distributed to students for planting it at their home.

#### Benefits in terms of learning/skill/knowledge obtained:

The bond of students with nature is nurtured.

Brochure/Poster ·

Affiliated to the Mahatma Gandhi University, Kottayam

www.stpauls.ac.in

(0484 2555572