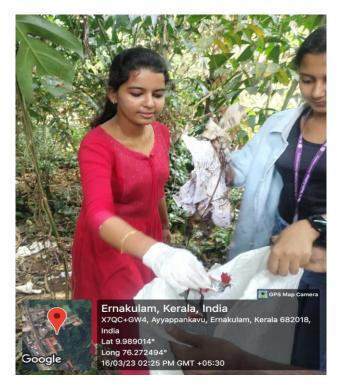

#### **Environment Day Celebration**

Venue / Platform: College premisesDate (s): 06-06-2022Time: 09.00 AM

Name of Collaborating Agency (if any) : Department of Banking and Financial Services

Level : College

No: of teacher participants : 6 No: of student participants : 45

Nature Club in association with Department of Banking and Financial Services celebrated Environment Day on 6<sup>th</sup> June 2022. The students planted saplings of different kind in the college premises. Saplings were distributed to students for planting it at their home.

#### Benefits in terms of learning/skill/knowledge obtained:

The bond of students with nature is nurtured.

Brochure/Poster ·

Affiliated to the Mahatma Gandhi University, Kottayam

www.stpauls.ac.in

(0484 2555572