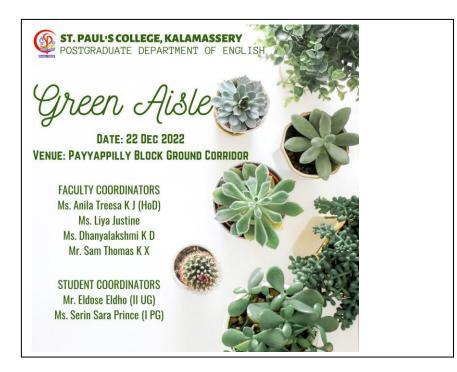

# Green Initiatives 2022-23

| Sl. No. | Title of the Programme                                     | Department/Club                              | Date       |
|---------|------------------------------------------------------------|----------------------------------------------|------------|
| 1       | Environment Day Celebration                                | Department of Banking and Financial Services | 06-06-2022 |
| 2       | One Planet, One Future                                     | Department of Chemistry                      | 06-06-2022 |
| 3       | World Environment Day 2022                                 | Department of Physics                        | 07-06-2022 |
| 4       | Essay Writing Competition                                  | Department of Chemistry                      | 07-06-2022 |
| 5       | Vegetable Flower Carpet- Helping the Needy                 | Department of Commerce                       | 30-08-2022 |
| 6       | World Ozone Day- Online Quiz                               | Department of Physics                        | 16-09-2022 |
| 7       | Butterfly Garden                                           | Nature Club                                  | 20-09-2022 |
| 8       | Ozone Layer-Global Cooperation<br>Protecting Life on Earth | ENCON Club                                   | 27-09-2022 |
| 9       | Student's Presentation on Environmental Issues             | Department of Economics                      | 10-10-2022 |
| 10      | Green Aisle                                                | Department of English<br>Model I             | 22-12-2022 |
| 11      | National Energy Conservation Day<br>Celebrations           | Department of<br>Chemistry                   | 22-12-2022 |
| 12      | A Day with an Organic Farmer                               | BBA                                          | 22-01-2023 |
| 13      | Meet the Scientist - 2023                                  | Department of Physics                        | 10-03-2023 |
| 14      | A Green Initiative to Rejuvenate Mother Nature             | Department of Chemistry                      | 16-03-2023 |
| 15      | World Water Day Photo Exhibition                           | BBA                                          | 22-03-2023 |
| 16      | Vegetable Farming Project at St. Paul's College            | NSS                                          | 2022-23    |