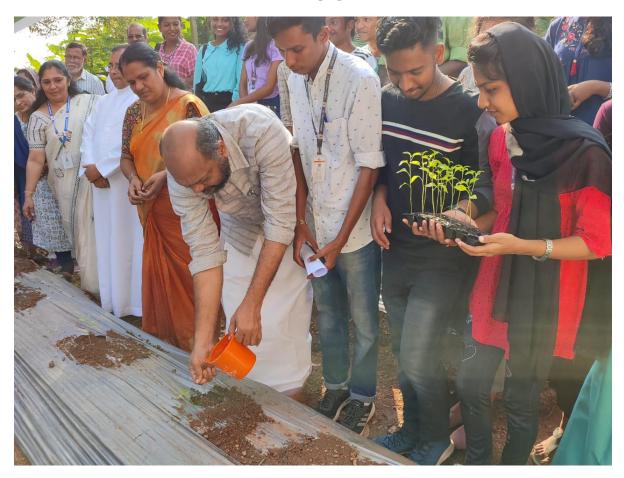

sery, supported by the Department of Agriculture, Government of Kerala, has successfully demonstrated the importance of inculcating farming culture in students. Through sustainable agricultural practices, the project aims to produce healthy and organic vegetables for the college community. By promoting the use of organic fertilizers and pesticides, the project contributes to a greener and healthier environment. This initiative sets a commendable example for other educational institutions and highlights the significance of sustainable farming for a better future.

Link of video: https://youtube.com/shorts/Zoi4iS8kYsA?feature=share

#### Photos

#### 1. Initial Process: using Raise bed







**Process 2: Grow bag** 







**Process 3: farming using mulching sheets** 



Field preparation



Inauguration by Minister P Rajeev



### സെന്റ് പോൾസ് കോളേജ്: പച്ചക്കറി വികസന പദ്ധതി



കളമശേരി: കൃഷിക്ക് ഒപ്പം കളമ ശേരി പദ്ധതിയുടെ ഭാഗമായി കളമ ശേരി സെന്റ് പോൾസ് കോളേജ് എൻ.എസ്.എസ് യൂണിറ്റും കാർ ഷിക വികസന കർഷക ക്ഷേമ വ കുപ്പും ചേർന്ന് ആരംഭിക്കുന്ന പച്ച ക്കറി വികസന പദ്ധതി വ്യവസായ നിയമവകുപ്പു മന്ത്രി പി.രാജീവ് ഉദ് ഘാടനം ചെയ്തു. വികസന സ്റ്റാൻ ഡിംഗ് കമ്മിറ്റി ചെയർപേഴ്സൺ ജെസ്സി പീറ്റർ അദ്ധ്യക്ഷത വഹിച്ചു. കൃഷി അസിസ്റ്റൻറ് ഡയറക്ടർ സുധാകുമാരി, കോളേജ് ഡയറക്ടർ സുധാകുമാരി, കോളേജ് ഡയറക്ടർ നാ.ഫെലിക്സ് ചുള്ളിക്കൽ മാനേ ജർ ഫാ.വർഗീസ് വലിയപറമ്പിൽ, പ്രിൻസിപ്പൽ ഡോ.സവിത കെ.എസ്, തുടങ്ങിയവർ സംസാരിച്ചു.



കളമശേരി സെന്റ് പോൾസ് കോളജിൽ പച്ചക്കറി വികസന പദ്ധതി മന്ത്രി പി.രാജീവ് ഉദ്ഘാടനം ചെയ്യുന്നു. സുധാകുമാരി, ഫാ.വർഗീസ് വലിയപറമ്പിൽ, ജെസി പീറ്റർ എന്നിവർ സമീപം.



കളമശേരി സെന്റ് പോൾ സ്കോളേജ് എൻ.എസ്. എസ് യൂണിറ്റം കൃഷിവക