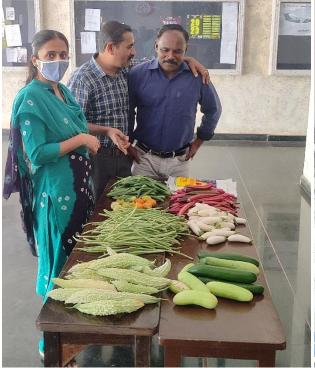

# Green Initiatives 2022-23

| Sl. No. | Title of the Programme                                     | Department/Club                              | Date       |
|---------|------------------------------------------------------------|----------------------------------------------|------------|
| 1       | Environment Day Celebration                                | Department of Banking and Financial Services | 06-06-2022 |
| 2       | One Planet, One Future                                     | Department of Chemistry                      | 06-06-2022 |
| 3       | World Environment Day 2022                                 | Department of Physics                        | 07-06-2022 |
| 4       | Essay Writing Competition                                  | Department of Chemistry                      | 07-06-2022 |
| 5       | Vegetable Flower Carpet- Helping the Needy                 | Department of Commerce                       | 30-08-2022 |
| 6       | World Ozone Day- Online Quiz                               | Department of Physics                        | 16-09-2022 |
| 7       | Butterfly Garden                                           | Nature Club                                  | 20-09-2022 |
| 8       | Ozone Layer-Global Cooperation<br>Protecting Life on Earth | ENCON Club                                   | 27-09-2022 |
| 9       | Student's Presentation on Environmental Issues             | Department of Economics                      | 10-10-2022 |
| 10      | Green Aisle                                                | Department of English<br>Model I             | 22-12-2022 |
| 11      | National Energy Conservation Day<br>Celebrations           | Department of<br>Chemistry                   | 22-12-2022 |
| 12      | A Day with an Organic Farmer                               | BBA                                          | 22-01-2023 |
| 13      | Meet the Scientist - 2023                                  | Department of Physics                        | 10-03-2023 |
| 14      | A Green Initiative to Rejuvenate Mother Nature             | Department of Chemistry                      | 16-03-2023 |
| 15      | World Water Day Photo Exhibition                           | BBA                                          | 22-03-2023 |
| 16      | Vegetable Farming Project at St. Paul's College            | NSS                                          | 2022-23    |