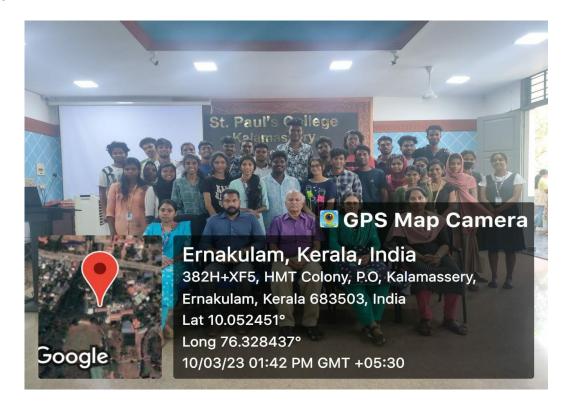

#### REPORT:

World Environment Day is the biggest international day for the environment. Ledby the United Nations Environment Programme (UNEP), and held annually since 1973, it has grown to be the largest global platform for environmental outreach. It is celebrated by millions of people across the world. The theme for World Environment Day 2022 is h "Only One Earth", with the focus on "Living Sustainably in Harmony with Nature". As part of World Environment Day celebration 2022, Dept. of Chemistry in association with ENCON Club organisedan invited talk on "ONE PLANET, ONE FUTURE". The resource person for thesession was Dr. Sindhu Joseph, Head, Dept. of Chemistry, Bharata Mata College, Thrikkakara. Around 40 students from various departments participated in the session. The special invitee, Dr. Sindhu Joseph, handed over tree saplings to our UG and PG student representatives. These saplings were later planted near the UG lab by the students and faculty members.