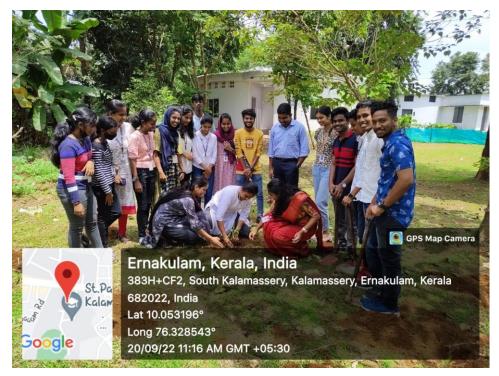

#### **Environment Day Celebration**

Venue / Platform: College premisesDate (s): 06-06-2022Time: 09.00 AM

Name of Collaborating Agency (if any) : Department of Banking and Financial Services

Level : College

No: of teacher participants : 6 No: of student participants : 45

Nature Club in association with Department of Banking and Financial Services celebrated Environment Day on 6<sup>th</sup> June 2022. The students planted saplings of different kind in the college premises. Saplings were distributed to students for planting it at their home.