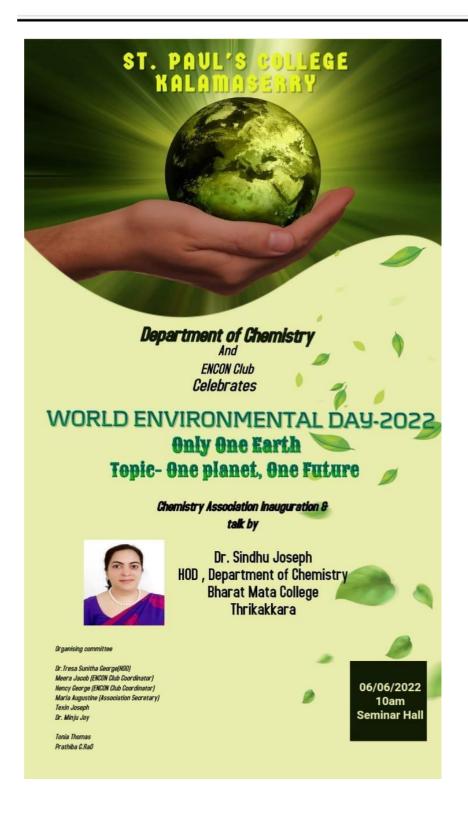

# Green Initiatives 2022-23

| Sl. No. | Title of the Programme                                     | Department/Club                              | Date       |
|---------|------------------------------------------------------------|----------------------------------------------|------------|
| 1       | Environment Day Celebration                                | Department of Banking and Financial Services | 06-06-2022 |
| 2       | One Planet, One Future                                     | Department of Chemistry                      | 06-06-2022 |
| 3       | World Environment Day 2022                                 | Department of Physics                        | 07-06-2022 |
| 4       | Essay Writing Competition                                  | Department of Chemistry                      | 07-06-2022 |
| 5       | Vegetable Flower Carpet- Helping the Needy                 | Department of Commerce                       | 30-08-2022 |
| 6       | World Ozone Day- Online Quiz                               | Department of Physics                        | 16-09-2022 |
| 7       | Butterfly Garden                                           | Nature Club                                  | 20-09-2022 |
| 8       | Ozone Layer-Global Cooperation<br>Protecting Life on Earth | ENCON Club                                   | 27-09-2022 |
| 9       | Student's Presentation on Environmental Issues             | Department of Economics                      | 10-10-2022 |
| 10      | Green Aisle                                                | Department of English<br>Model I             | 22-12-2022 |
| 11      | National Energy Conservation Day<br>Celebrations           | Department of<br>Chemistry                   | 22-12-2022 |
| 12      | A Day with an Organic Farmer                               | BBA                                          | 22-01-2023 |
| 13      | Meet the Scientist - 2023                                  | Department of Physics                        | 10-03-2023 |
| 14      | A Green Initiative to Rejuvenate Mother Nature             | Department of Chemistry                      | 16-03-2023 |
| 15      | World Water Day Photo Exhibition                           | BBA                                          | 22-03-2023 |
| 16      | Vegetable Farming Project at St. Paul's College            | NSS                                          | 2022-23    |