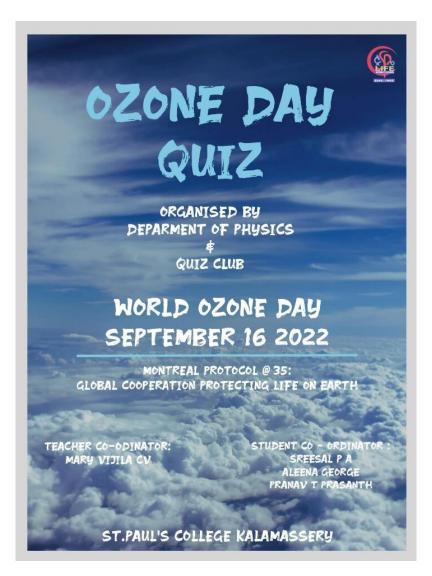

# Green Initiatives 2022-23

| Sl. No. | Title of the Programme                                     | Department/Club                              | Date       |
|---------|------------------------------------------------------------|----------------------------------------------|------------|
| 1       | Environment Day Celebration                                | Department of Banking and Financial Services | 06-06-2022 |
| 2       | One Planet, One Future                                     | Department of Chemistry                      | 06-06-2022 |
| 3       | World Environment Day 2022                                 | Department of Physics                        | 07-06-2022 |
| 4       | Essay Writing Competition                                  | Department of Chemistry                      | 07-06-2022 |
| 5       | Vegetable Flower Carpet- Helping the Needy                 | Department of Commerce                       | 30-08-2022 |
| 6       | World Ozone Day- Online Quiz                               | Department of Physics                        | 16-09-2022 |
| 7       | Butterfly Garden                                           | Nature Club                                  | 20-09-2022 |
| 8       | Ozone Layer-Global Cooperation<br>Protecting Life on Earth | ENCON Club                                   | 27-09-2022 |
| 9       | Student's Presentation on Environmental Issues             | Department of Economics                      | 10-10-2022 |
| 10      | Green Aisle                                                | Department of English<br>Model I             | 22-12-2022 |
| 11      | National Energy Conservation Day<br>Celebrations           | Department of<br>Chemistry                   | 22-12-2022 |
| 12      | A Day with an Organic Farmer                               | BBA                                          | 22-01-2023 |
| 13      | Meet the Scientist - 2023                                  | Department of Physics                        | 10-03-2023 |
| 14      | A Green Initiative to Rejuvenate Mother Nature             | Department of Chemistry                      | 16-03-2023 |
| 15      | World Water Day Photo Exhibition                           | BBA                                          | 22-03-2023 |
| 16      | Vegetable Farming Project at St. Paul's College            | NSS                                          | 2022-23    |