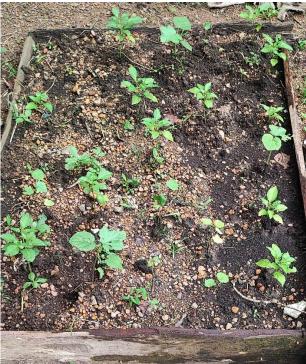

Grow bag | 400/-   |

#### **Conclusion:**

The vegetable farming project at St. Paul's College, Kalamassery, supported by the Department of Agriculture, Government of Kerala, has successfully demonstrated the importance of inculcating farming culture in students. Through sustainable agricultural practices, the project aims to produce healthy and organic vegetables for the college community. By promoting the use of organic fertilizers and pesticides, the project contributes to a greener and healthier environment. This initiative sets a commendable example for other educational institutions and highlights the significance of sustainable farming for a better future.

Link of video: https://youtube.com/shorts/Zoi4iS8kYsA?feature=share

#### Photos

#### 1. Initial Process: using Raise bed







**Process 2: Grow bag** 







**Process 3: farming using mulching sheets** 



Field preparation



Inauguration by Minister P Rajeev



### സെന്റ് പോൾസ് കോളേജ്: പച്ചക്കറി വികസന പദ്ധതി



കളമശേരി: കൃഷിക്ക് ഒപ്പം കളമ ശേരി പദ്ധതിയുടെ ഭാഗമായി കളമ ശേരി സെന്റ് പോൾസ് കോളേജ് എൻ.എസ്.എസ് യൂണിറ്റും കാർ ഷിക വികസന കർഷക ക്ഷേമ വ കുപ്പും ചേർന്ന് ആരംഭിക്കുന്ന പച്ച ക്കറി വികസന പദ്ധതി വ്യവസായ നിയമവകുപ്പു മന്ത്രി പി.രാജീവ് ഉദ് ഘാടനം ചെയ്തു. വികസന സ്റ്റാൻ ഡിംഗ് കമ്മിറ്റി ചെയർപേഴ്സൺ ജെസ്സി പീറ്റർ അദ്ധ്യക്ഷത വഹിച്ചു. കൃഷി അസിസ്റ്റൻറ് ഡയറക്ടർ സുധാകുമാരി, കോളേജ് ഡയറക്ടർ സുധാകുമാരി, കോളേജ് ഡയറക്ടർ നാ.ഫെലിക്സ് ചുള്ളിക്കൽ മാനേ ജർ ഫാ.വർഗീസ് വലിയപറമ്പിൽ, പ്രിൻസിപ്പൽ ഡോ.സവിത കെ.എസ്, തുടങ്ങിയവർ സംസാരിച്ചു.



കളമശേരി സെന്റ് പോൾസ് കോളജിൽ പച്ചക്കറി വികസന പദ്ധതി മന്ത്രി പി.രാജീവ് ഉദ്ഘാടനം ചെയ്യുന്നു. സുധാകുമാരി, ഫാ.വ