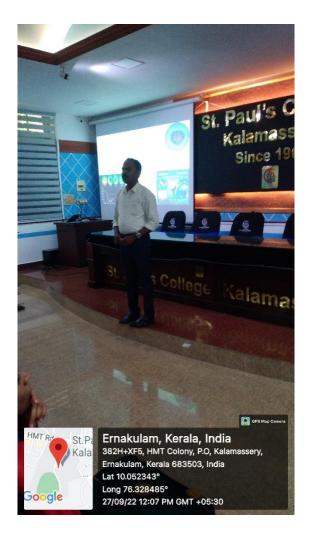

# Green Initiatives 2022-23

| Sl. No. | Title of the Programme                                     | Department/Club                              | Date       |
|---------|------------------------------------------------------------|----------------------------------------------|------------|
| 1       | Environment Day Celebration                                | Department of Banking and Financial Services | 06-06-2022 |
| 2       | One Planet, One Future                                     | Department of Chemistry                      | 06-06-2022 |
| 3       | World Environment Day 2022                                 | Department of Physics                        | 07-06-2022 |
| 4       | Essay Writing Competition                                  | Department of Chemistry                      | 07-06-2022 |
| 5       | Vegetable Flower Carpet- Helping the Needy                 | Department of Commerce                       | 30-08-2022 |
| 6       | World Ozone Day- Online Quiz                               | Department of Physics                        | 16-09-2022 |
| 7       | Butterfly Garden                                           | Nature Club                                  | 20-09-2022 |
| 8       | Ozone Layer-Global Cooperation<br>Protecting Life on Earth | ENCON Club                                   | 27-09-2022 |
| 9       | Student's Presentation on Environmental Issues             | Department of Economics                      | 10-10-2022 |
| 10      | Green Aisle                                                | Department of English<br>Model I             | 22-12-2022 |
| 11      | National Energy Conservation Day<br>Celebrations           | Department of<br>Chemistry                   | 22-12-2022 |
| 12      | A Day with an Organic Farmer                               | BBA                                          | 22-01-2023 |
| 13      | Meet the Scientist - 2023                                  | Department of Physics                        | 10-03-2023 |
| 14      | A Green Initiative to Rejuvenate Mother Nature             | Department of Chemistry                      | 16-03-2023 |
| 15      | World Water Day Photo Exhibition                           | BBA                                          | 22-03-2023 |
| 16      | Vegetable Farming Project at St. Paul's College            | NSS                                          | 2022-23    |