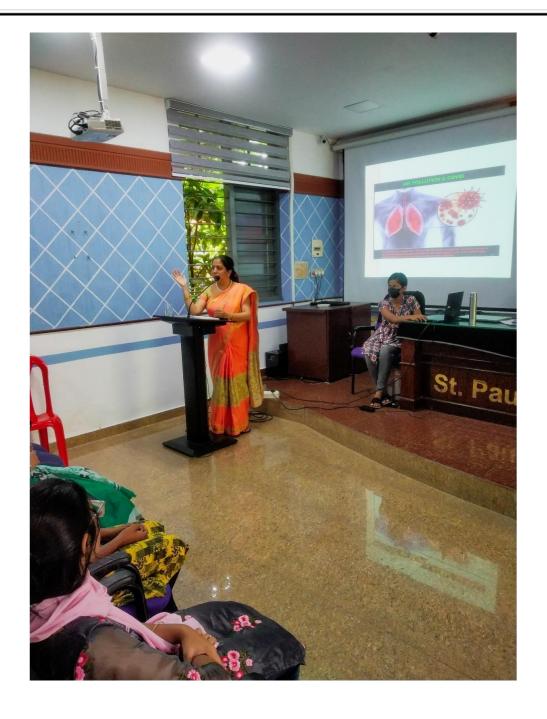

|





Distribution of saplings to students





Planting trees in the college campus

Signatures of Convenor/Head/Principal (as necessary):

Bulla:

Name and phone number of the faculty who prepared the document: HENCY GEORGE 8136965435

#### WORLD ENVIRONMENT DAY CELEBRATIONS – 2022 ESSAY WRITING COMPETITION

 Venue / Platform
 : G 12 Classroom

 Date (s)
 : 07/06/2022

 Time
 : 2.30-3.30 pm

Resource Person : NA
Name of Collaborating Agency (if any) :

Level : College

No: of teacher participants : 9
No: of student participants : 18

As part of World Environment Day celebrations 2022, Department of Chemistry in association with ENCON Club organised interdepartmental Essay writing competition on the topic "One Earth". Students from various department actively participated in the competition