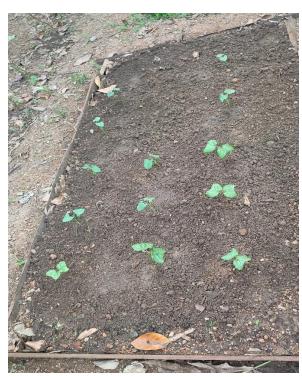

| Grow bag | 400/-   |

#### **Conclusion:**

The vegetable farming project at St. Paul's College, Kalamassery, supported by the Department of Agriculture, Government of Kerala, has successfully demonstrated the importance of inculcating farming culture in students. Through sustainable agricultural practices, the project aims to produce healthy and organic vegetables for the college community. By promoting the use of organic fertilizers and pesticides, the project contributes to a greener and healthier environment. This initiative sets a commendable example for other educational institutions and highlights the significance of sustainable farming for a better future.

Link of video: https://youtube.com/shorts/Zoi4iS8kYsA?feature=share

#### Photos

#### 1. Initial Process: using Raise bed







**Process 2: Grow bag** 







**Process 3: farming using mulching sheets** 



Field preparation



Inauguration by Minister P Rajeev



### സെന്റ് പോൾസ് കോളേജ്: പച്ചക്കറി വികസന പദ്ധതി



കളമശേരി: കൃഷിക്ക് ഒപ്പം കളമ ശേരി പദ്ധതിയുടെ ഭാഗമായി കളമ ശേരി സെന്റ് പോൾസ് കോളേജ് എൻ.എസ്.എസ് യൂണിറ്റും കാർ ഷിക വികസന കർഷക ക്ഷേമ വ കുപ്പും ചേർന്ന് ആരംഭിക്കുന്ന പച്ച ക്കറി വികസന പദ്ധതി വ്യവസായ നിയമവകുപ്പു മന്ത്രി പി.രാജീവ് ഉദ് ഘാടനം ചെയ്തു. വികസന സ്റ്റാൻ ഡിംഗ് കമ്മിറ്റി ചെയർപേഴ്സൺ ജെസ്സി പീറ്റർ അദ്ധ്യക്ഷത വഹിച്ചു. കൃഷി അസിസ്റ്റൻറ് ഡയറക്ടർ സുധാകുമാരി, കോളേജ് ഡയറക്ടർ സുധാകുമാരി, കോളേജ് ഡയറക്ടർ നാ.ഫെലിക്സ് ചുള്ളിക്കൽ മാനേ ജർ ഫാ.വർഗീസ് വലിയപറമ്പിൽ, പ്രിൻസിപ്പൽ ഡോ.സവിത കെ.എസ്, തുടങ്ങിയവർ സംസാരിച്ചു.



കളമശേരി സെന്റ് പോൾസ് കോളജിൽ പച്ചക്കറി വികസന പദ്ധതി മന്ത്രി പി.രാജീവ് ഉദ്ഘാടനം ചെയ്യുന്നു. സുധാകുമാരി, ഫാ