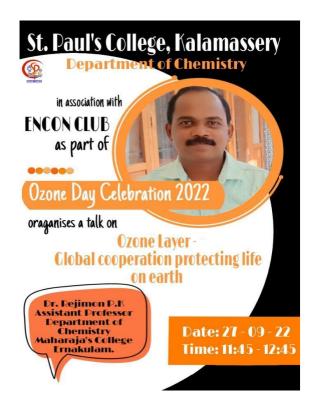

# Green Initiatives 2022-23

| Sl. No. | Title of the Programme                                     | Department/Club                              | Date       |
|---------|------------------------------------------------------------|----------------------------------------------|------------|
| 1       | Environment Day Celebration                                | Department of Banking and Financial Services | 06-06-2022 |
| 2       | One Planet, One Future                                     | Department of Chemistry                      | 06-06-2022 |
| 3       | World Environment Day 2022                                 | Department of Physics                        | 07-06-2022 |
| 4       | Essay Writing Competition                                  | Department of Chemistry                      | 07-06-2022 |
| 5       | Vegetable Flower Carpet- Helping the Needy                 | Department of Commerce                       | 30-08-2022 |
| 6       | World Ozone Day- Online Quiz                               | Department of Physics                        | 16-09-2022 |
| 7       | Butterfly Garden                                           | Nature Club                                  | 20-09-2022 |
| 8       | Ozone Layer-Global Cooperation<br>Protecting Life on Earth | ENCON Club                                   | 27-09-2022 |
| 9       | Student's Presentation on Environmental Issues             | Department of Economics                      | 10-10-2022 |
| 10      | Green Aisle                                                | Department of English<br>Model I             | 22-12-2022 |
| 11      | National Energy Conservation Day<br>Celebrations           | Department of<br>Chemistry                   | 22-12-2022 |
| 12      | A Day with an Organic Farmer                               | BBA                                          | 22-01-2023 |
| 13      | Meet the Scientist - 2023                                  | Department of Physics                        | 10-03-2023 |
| 14      | A Green Initiative to Rejuvenate Mother Nature             | Department of Chemistry                      | 16-03-2023 |
| 15      | World Water Day Photo Exhibition                           | BBA                                          | 22-03-2023 |
| 16      | Vegetable Farming Project at St. Paul's College            | NSS                                          | 2022-23    |