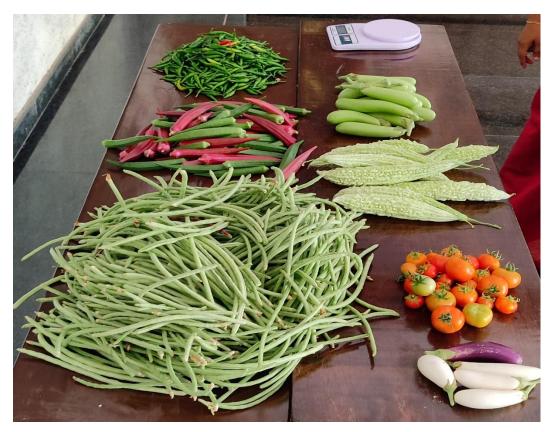

# Green Initiatives 2022-23

| Sl. No. | Title of the Programme                                     | Department/Club                              | Date       |
|---------|------------------------------------------------------------|----------------------------------------------|------------|
| 1       | Environment Day Celebration                                | Department of Banking and Financial Services | 06-06-2022 |
| 2       | One Planet, One Future                                     | Department of Chemistry                      | 06-06-2022 |
| 3       | World Environment Day 2022                                 | Department of Physics                        | 07-06-2022 |
| 4       | Essay Writing Competition                                  | Department of Chemistry                      | 07-06-2022 |
| 5       | Vegetable Flower Carpet- Helping the Needy                 | Department of Commerce                       | 30-08-2022 |
| 6       | World Ozone Day- Online Quiz                               | Department of Physics                        | 16-09-2022 |
| 7       | Butterfly Garden                                           | Nature Club                                  | 20-09-2022 |
| 8       | Ozone Layer-Global Cooperation<br>Protecting Life on Earth | ENCON Club                                   | 27-09-2022 |
| 9       | Student's Presentation on Environmental Issues             | Department of Economics                      | 10-10-2022 |
| 10      | Green Aisle                                                | Department of English<br>Model I             | 22-12-2022 |
| 11      | National Energy Conservation Day<br>Celebrations           | Department of<br>Chemistry                   | 22-12-2022 |
| 12      | A Day with an Organic Farmer                               | BBA                                          | 22-01-2023 |
| 13      | Meet the Scientist - 2023                                  | Department of Physics                        | 10-03-2023 |
| 14      | A Green Initiative to Rejuvenate Mother Nature             | Department of Chemistry                      | 16-03-2023 |
| 15      | World Water Day Photo Exhibition                           | BBA                                          | 22-03-2023 |
| 16      | Vegetable Farming Project at St. Paul's College            | NSS                                          | 2022-23    |