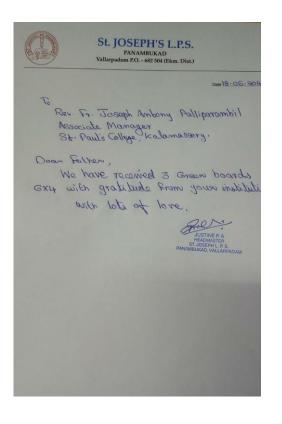

#### **APPRECIATION LETTERS FROM DIFFERENT SCHOOLS**

-9 extend my Briter grabbid to the St. Paul's College, Social outreach program for providing us with three green board which will be very useful for us in our fature leaching-learning process