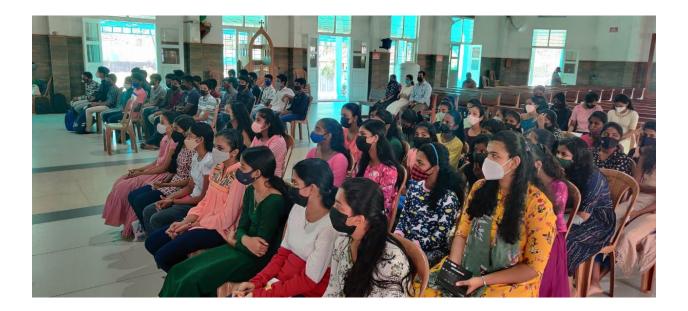

#### REPORT

Precious Minds was an academic extension and outreach program conducted by Department of Economics of St Paul's College, Social Outreach of St Paul's College Kalamassery in Association with Christ the King Church Kannamali The programme was arranged for students of schools run by minorities.

The program started with a prayer song by the students. After that, Fr. Shinoj gave a welcome speech. The Presidential address was by Fr. Benzi Sebastian (priest of church "Christ the King church, Kannamali). Inaugural address was by Rev. Fr. Raju kalathil (manager of St. Xavier's School, Kandakkadavu). Felicitations were by Rev. Sister Josamma (principal of St. Xavier's