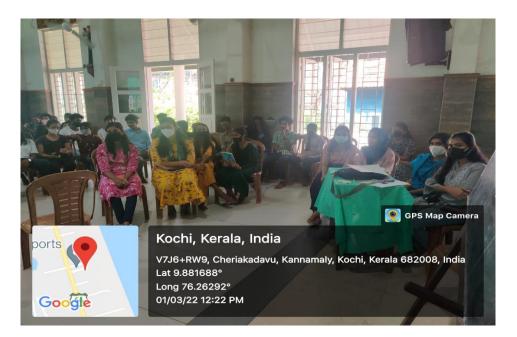

#### REPORT

Precious Minds was an academic extension and outreach program conducted by Department of Economics of St Paul's College, Social Outreach of St Paul's College Kalamassery in Association with Christ the King Church Kannamali The programme was arranged for students of schools run by minorities.

The program started with a prayer song by the students. After that, Fr. Shinoj gave a welcome speech. The Presidential address was by Fr. Benzi Sebastian (priest of church "Christ the King church, Kannamali). Inaugural address was by Rev. Fr. Raju kalathil (manager of St. Xavier's School, Kandakkadavu). Felicitations were by Rev. Sister Josamma (principal of St. Xavier's