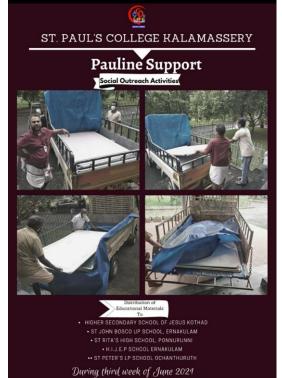

The recent initiative of Social Outreach Committee of St. Paul's College, Kalamassery, was the distribution of green boards, furniture and other teaching aids to 16 aided schools in Ernakulam district, preparing for the start of the 2021 Academic Year.

St Paul.'s College Kalamassery Educational Material Distribution-Beneficiary School's List

- 1) Sacred Heart School, Kothad
- 2) St Joseph's School Panambukad
- 3) St John Bosco School Ernakulam
- 4) Infant Jesus School Ernakulam
- 5) Higher Secondary School of Jesus Kothad
- 6) St John Bosco UP School, Ernakulam
- 7) St Alberts Higher Secondary School Ernakulam
- 8) St Rita's High School, Ponnurunni
- 9) Cruz Milagraz School Ochathuruth
- 10) St Mary's School Murikkuumpadam
- 11) St George School Vadel
- 12) H.I.J.E.P School Ernakulam
- 13) St Joseph's High School Chathiath
- 14) Angel Mary Memorial Lower Primary School Chennur
- 15) St Peter's LP School Ochanthuruth