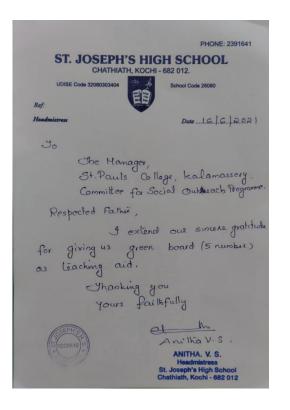

#### **APPRECIATION LETTERS FROM DIFFERENT SCHOOLS**

-9 extend my Briter grabbid to the St. Paul's College, Social outreach program for providing us with three green board which will be very useful for us in our fature leaching-learning process