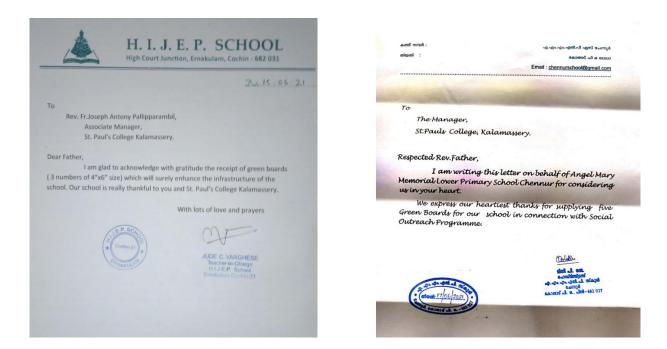

#### **APPRECIATION LETTERS FROM DIFFERENT SCHOOLS**

-9 extend my Briter grabbid to the St. Paul's College, Social outreach program for providing us with three green board which will be very useful for us in our fature leaching-learning process