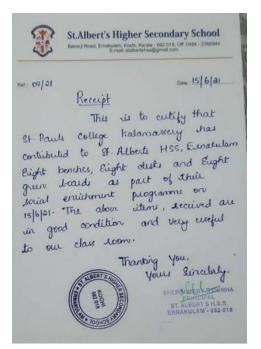

The recent initiative of Social Outreach Committee of St. Paul's College, Kalamassery, was the distribution of green boards, furniture and other teaching aids to 16 aided schools in Ernakulam district, preparing for the start of the 2021 Academic Year.

On the 14th, 15th and 16th of June, the school representatives visited the college and received the teaching aids. College Manager Fr. Anthony Arackkal, Associate Manager Fr. Joseph Antony Palliparambil, Principal Dr. Savitha K.S and members of the Social Outreach Committee provided leadership for the distributions of teaching aids to various schools

St Paul.'s College Kalamassery Educational Material Distribution-Beneficiary School's List

- 1) Sacred Heart School, Kothad
- 2) St Joseph's School Panambukad
- 3) St John Bosco School Ernakulam
- 4) Infant Jesus School Ernakulam
- 5) Higher Secondary School of Jesus Kothad
- 6) St John Bosco UP School, Ernakulam
- 7) St Alberts Higher Secondary School Ernakulam
- 8) St Rita's High School, Ponnurunni
- 9) Cruz Milagraz School Ochathuruth
- 10) St Mary's School Murikkuumpadam
- 11) St George School Vadel
- 12) H.I.J.E.P School Ernakulam
- 13) St Joseph's High School Chathiath
- 14) Angel Mary Memorial Lower Primary School Chennur
- 15) St Peter's LP School Ochanthuruth