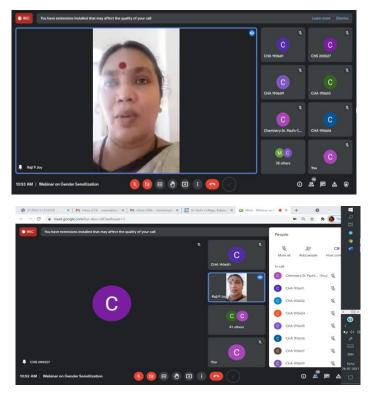

### WEBINAR ON GENDER SENSITIZATION

Date : 26/07/2021

No. of participants: 46

Department of Chemistry organised a webinar on Gender Sensitisation on 26/07/2021 at 10. 30 am. The resource person for the talk was Adv. Raji P Joy, Legal Councilor, Snehita Gender Help Desk, District Kudumbashree Mission. Gender sensitization refers to the raising sensitization of gender equality concerns. It helps people in examining their personal attitudes and beliefs and questioning the realities of both sexes. Gender is Socially Learned behavior, based on social expectation from Men & Women. The women and children are most vulnerable group of this situation. And it's the undue pressure on Boys & Girls to live up to the established norms of Masculinity & femininity. Girls endure unwarranted social control, discrimination & domination. Boys discouraged from being emotional, gentle or fearful. Gender Sensitization gives a clear and precise view about Gender and help to understand that GENDER is not about "Women" it's about "People".

This session helped to make people understand the difference between sex and gender, how gender is socially constructed and the stereotypes around gender roles It helps them determine which assumptions in matters of gender are valid and which are stereotyped. It also hepled to create create awareness among the working professionals about the importance of gender sensitivity in organization.