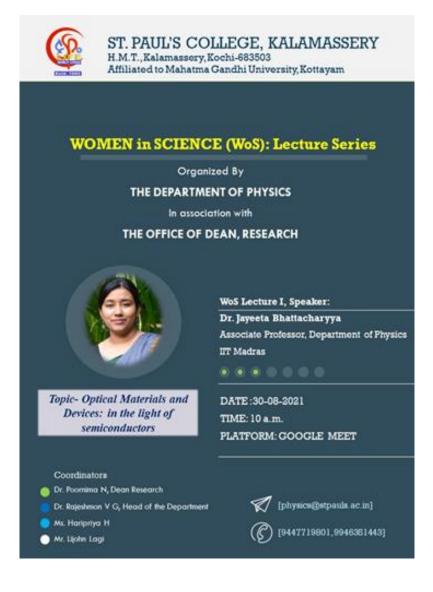

### WOMEN IN SCIENCE LECTURE SERIES

Speaker: Dr. Jayeeta Bhattacharya, Associate Professor, Department of Physics, IIT Madras Platform: Google Meet Participants: 100 Organizer: Department of Physics Convenor: Dr. Poornima N About the programme: A session by Dr. Jayeeta Bhattacharya, Associate Professor, Department of Physics, Indian Institute of Technology, Madras as part of Women in Science (WoS):Lecture Series organized by the Department of Physics, St. Paul's College, Kalamassery. The session was attended by

around 100 participants from all over the country. The speaker started from the basics of quantum confinement in semiconductors and about how optical properties can be tailored. Outcome of the programme: