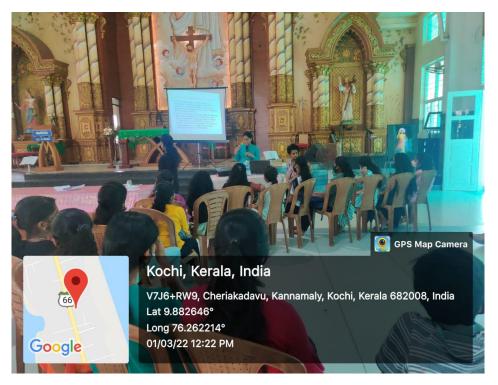

#### **PRECIOUS MINDS**

| Date                   | : 01/03/2022                           |
|------------------------|----------------------------------------|
| Venue                  | : Christ the King Church Kannamali     |
| Programme Type         | : Social Outreach / Career Guidance    |
| Number of Participants | : 60 students from Std VIII to Std XII |

#### REPORT

Precious Minds was an academic extension and outreach program conducted by Department of Economics of St Paul's College, Social Outreach of St Paul's College Kalamassery in Association with Christ the King Church Kannamali The programme was arranged for students of schools run by minorities.

The program started with a prayer song by the students. After that, Fr. Shinoj gave a welcome speech. The Presidential address was by Fr. Benzi Sebastian (priest of church "Christ the King church, Kannamali). Inaugural address was by Rev. Fr. Raju kalathil (manager of St. Xavier's School, Kandakkadavu). Felicitations were by Rev. Sister Josamma (principal of St. Xavier's