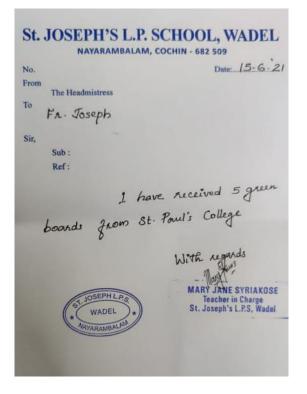

The recent initiative of Social Outreach Committee of St. Paul's College, Kalamassery, was the distribution of green boards, furniture and other teaching aids to 16 aided schools in Ernakulam district, preparing for the start of the 2021 Academic Year.

On the 14th, 15th and 16th of June, the school representatives visited the college and received the teaching aids. College Manager Fr. Anthony Arackkal, Associate Manager Fr. Joseph Antony Palliparambil, Principal Dr. Savitha K.S and members of the Social Outreach Committee provided leadership for the distributions of teaching aids to various schools

St Paul.'s College Kalamassery Educational Material Distribution-Beneficiary School's List

- 1) Sacred Heart School, Kothad
- 2) St Joseph's School Panambukad
- 3) St John Bosco School Ernakulam
- 4) Infant Jesus School Ernakulam
- 5) Higher Secondary School of Jesus Kothad
- 6) St John Bosco UP School, Ernakulam
- 7) St Alberts Higher Secondary School Ernakulam
- 8) St Rita's High School, Ponnurunni
- 9) Cruz Milagraz School Ochathuruth
- 10) St Mary's School Murikkuumpadam
- 11) St George School Vadel
- 12) H.I.J.E.P School Ernakulam
- 13) St Joseph's High School Chathiath
- 14) Angel Mary Memorial Lower Primary School Chennur
- 15) St Peter's LP School Ochanthuruth