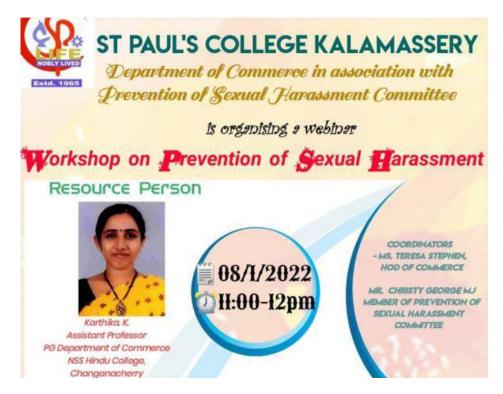

### WORKSHOP ON PREVENTION OF SEXUAL HARASSMENT

No: of participants: 50

Date : January 8th 2022 Platform : Online Resource Person: Karthika K Assistant Professor P G Department of Commerce NSS Hindu College ,Changanacherry

Report: PG Department of Commerce in association with Prevention of Sexual Harassment Committee organized a webinar on 8th January, 2022, Saturday, from 11.00 to 12.00 PM. The beneficiaries of the programme were first year degree students. The link for registration form and brochure for webinar were circulated among various students and faculty groups. A total of 50 aspirants registered for the webinar. The sessions of the webinar handled by external expert Ms. Kartika K Assistant Professor, P G Department of Commerce, NSS Hindu College, Changanacherry. The discussion was about "How to prevent Sexual Harassment". She explained the importance to promote healthy relationship for everyone &preventing and responding to sexual harassment. The session was very interactive. The students raised their doubts about these topics & she explained in in a very simple manner. The participants really enjoyed the webinar. The webinar came to an end by Vote of Thanks given by Ms.Noora V R of first year B. Com student. The link for the feedback form was put in the Google meet chat box. E- Certificates were generated automatically and sent to the corresponding mail ids of the participants.