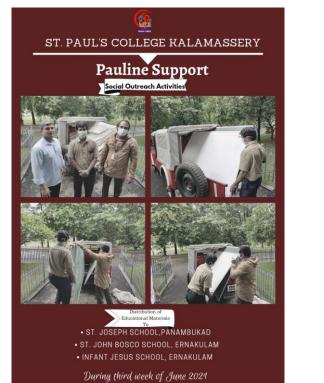

The recent initiative of Social Outreach Committee of St. Paul's College, Kalamassery, was the distribution of green boards, furniture and other teaching aids to 16 aided schools in Ernakulam district, preparing for the start of the 2021 Academic Year.

St Paul.'s College Kalamassery Educational Material Distribution-Beneficiary School's List

- 1) Sacred Heart School, Kothad
- 2) St Joseph's School Panambukad
- 3) St John Bosco School Ernakulam
- 4) Infant Jesus School Ernakulam
- 5) Higher Secondary School of Jesus Kothad
- 6) St John Bosco UP School, Ernakulam
- 7) St Alberts Higher Secondary School Ernakulam
- 8) St Rita's High School, Ponnurunni
- 9) Cruz Milagraz School Ochathuruth
- 10) St Mary's School Murikkuumpadam
- 11) St George School Vadel
- 12) H.I.J.E.P School Ernakulam
- 13) St Joseph's High School Chathiath
- 14) Angel Mary Memorial Lower Primary School Chennur
- 15) St Peter's LP School Ochanthuruth

SACRED HEART SCHOOL, KOTHAD During third week of June 2021