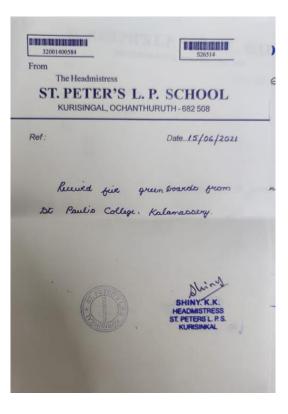

The recent initiative of Social Outreach Committee of St. Paul's College, Kalamassery, was the distribution of green boards, furniture and other teaching aids to 16 aided schools in Ernakulam district, preparing for the start of the 2021 Academic Year.

On the 14th, 15th and 16th of June, the school representatives visited the college and received the teaching aids. College Manager Fr. Anthony Arackkal, Associate Manager Fr. Joseph Antony Palliparambil, Principal Dr. Savitha K.S and members of the Social Outreach Committee provided leadership for the distributions of teaching aids to various schools

St Paul.'s College Kalamassery Educational Material Distribution-Beneficiary School's List

- 1) Sacred Heart School, Kothad
- 2) St Joseph's School Panambukad
- 3) St John Bosco School Ernakulam
- 4) Infant Jesus School Ernakulam
- 5) Higher Secondary School of Jesus Kothad
- 6) St John Bosco UP School, Ernakulam
- 7) St Alberts Higher Secondary School Ernakulam
- 8) St Rita's High School, Ponnurunni
- 9) Cruz Milagraz School Ochathuruth
- 10) St Mary's School Murikkuumpadam
- 11) St George School Vadel
- 12) H.I.J.E.P School Ernakulam
- 13) St Joseph's High School Chathiath
- 14) Angel Mary Memorial Lower Primary School Chennur
- 15) St Peter's LP School Ochanthuruth