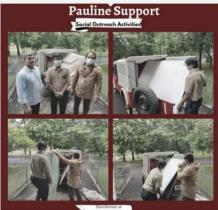

## **Pauline Support** - An Initiative to Provide Teaching Aids to Various Aided Schools of Ernakulam District

The recent initiative of Social Outreach Committee of St. Paul's College, Kalamassery, was the distribution of green boards, furniture and other teaching aids to 16 aided schools in Ernakulam district, preparing for the start of the 2021 Academic Year.

On the 14th, 15th and 16th of June, the school representatives visited the college and received the teaching aids. College Manager Fr. Anthony Arackkal, Associate Manager Fr. Joseph Antony Palliparambil, Principal Dr. Savitha K.S and members of the Social Outreach Committee provided leadership for the distributions of teaching aids to various schools