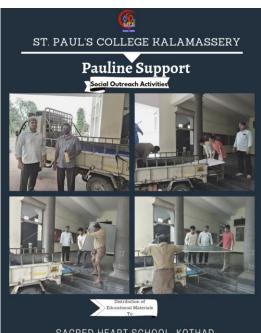

## **Pauline Support** - An Initiative to Provide Teaching Aids to Various Aided Schools of Ernakulam District

#### REPORT

Social Outreach Committee of St. Paul's College, Kalamassery is an initiative to express social commitment at all times. The Committee had successfully extended *helping hand to Chellanam* during severe Sea Erosion in the midst of Covid-19, by supplying food grains and groceries to the affected households.

The recent initiative of Social Outreach Committee of St. Paul's College, Kalamassery, was the distribution of green boards, furniture and other teaching aids to 16 aided schools in Ernakulam district, preparing for the start of the 2021 Academic Year.

On the 14th, 15th and 16th of June, the school representatives visited the college and received the teaching aids. College Manager Fr. Anthony Arackkal, Associate Manager Fr. Joseph Antony Palliparambil, Principal Dr. Savitha K.S and members of the Social Outreach Committee provided leadership for the distributions of teaching aids to various schools

St Paul.'s College Kalamassery Educational Material Distribution-Beneficiary School's List

- 1) Sacred Heart School, Kothad
- 2) St Joseph's School Panambukad
- 3) St John Bosco School Ernakulam
- 4) Infant Jesus School Ernakulam
- 5) Higher Secondary School of Jesus Kothad
- 6) St John Bosco UP School, Ernakulam
- 7) St Alberts Higher Secondary School Ernakulam
- 8) St Rita's High School, Ponnurunni
- 9) Cruz Milagraz School Ochathuruth
- 10) St Mary's School Murikkuumpadam
- 11) St George School Vadel
- 12) H.I.J.E.P School Ernakulam
- 13) St Joseph's High School Chathiath
- 14) Angel Mary Memorial Lower Primary School Chennur
- 15) St Peter's LP School Ochanthuruth

SACRED HEART SCHOOL, KOTHAD During third week of June 2021