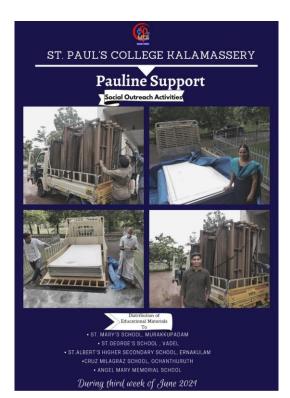

The recent initiative of Social Outreach Committee of St. Paul's College, Kalamassery, was the distribution of green boards, furniture and other teaching aids to 16 aided schools in Ernakulam district, preparing for the start of the 2021 Academic Year.

St Paul.'s College Kalamassery Educational Material Distribution-Beneficiary School's List

- 1) Sacred Heart School, Kothad
- 2) St Joseph's School Panambukad
- 3) St John Bosco School Ernakulam
- 4) Infant Jesus School Ernakulam
- 5) Higher Secondary School of Jesus Kothad
- 6) St John Bosco UP School, Ernakulam
- 7) St Alberts Higher Secondary School Ernakulam
- 8) St Rita's High School, Ponnurunni
- 9) Cruz Milagraz School Ochathuruth
- 10) St Mary's School Murikkuumpadam
- 11) St George School Vadel
- 12) H.I.J.E.P School Ernakulam
- 13) St Joseph's High School Chathiath
- 14) Angel Mary Memorial Lower Primary School Chennur
- 15) St Peter's LP School Ochanthuruth