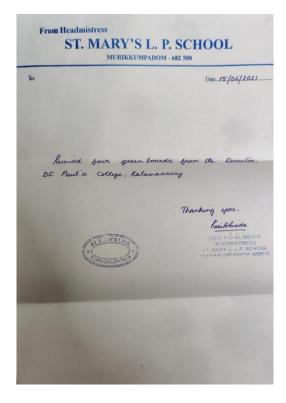

#### **APPRECIATION LETTERS FROM DIFFERENT SCHOOLS**

-9 extend my Briter grabbid to the St. Paul's College, Social outreach program for providing us with three green board which will be very useful for us in our fature leaching-learning process