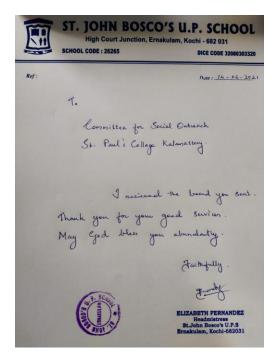

The recent initiative of Social Outreach Committee of St. Paul's College, Kalamassery, was the distribution of green boards, furniture and other teaching aids to 16 aided schools in Ernakulam district, preparing for the start of the 2021 Academic Year.

On the 14th, 15th and 16th of June, the school representatives visited the college and received the teaching aids. College Manager Fr. Anthony Arackkal, Associate Manager Fr. Joseph Antony Palliparambil, Principal Dr. Savitha K.S and members of the Social Outreach Committee provided leadership for the distributions of teaching aids to various schools

St Paul.'s College Kalamassery Educational Material Distribution-Beneficiary School's List

- 1) Sacred Heart School, Kothad
- 2) St Joseph's School Panambukad
- 3) St John Bosco School Ernakulam
- 4) Infant Jesus School Ernakulam
- 5) Higher Secondary School of Jesus Kothad
- 6) St John Bosco UP School, Ernakulam
- 7) St Alberts Higher Secondary School Ernakulam
- 8) St Rita's High School, Ponnurunni
- 9) Cruz Milagraz School Ochathuruth
- 10) St Mary's School Murikkuumpadam
- 11) St George School Vadel
- 12) H.I.J.E.P School Ernakulam
- 13) St Joseph's High School Chathiath
- 14) Angel Mary Memorial Lower Primary School Chennur
- 15) St Peter's LP School Ochanthuruth

#### **APPRECIATION LETTERS FROM DIFFERENT SCHOOLS**

-9 extend my Briter grabbid to the St. Paul's College, Social outreach program for providing us with three green board which will be very useful for us in our fature leaching-learning process